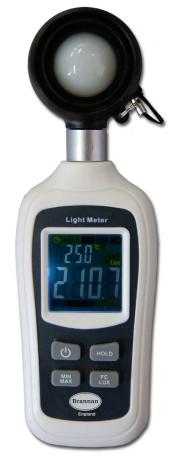

Easy to use light meter as part of our range of mini environmental meters.

## **Product Features:**

- · High accuracy, fast response
- · Colour LCD display with backlight
- · MAX/MIN recording function
- · Low battery indication
- Auto power off enable/disable function
- Auto power oil eriable/disable furiction
- Automatically revises parameters for nonstandard illumination
- Supplied with 3 point Calibration Certificate
- CE & RoHS/WEEE Compliant

## **Product Specifications:**

| Measurement            | Range          |                                                                    | Accuracy                              | Resolution  |
|------------------------|----------------|--------------------------------------------------------------------|---------------------------------------|-------------|
| Temperature:           | -20 to +70°C&F |                                                                    | +/- 1.5°C (2.7°F)                     | 0.1         |
| Light:                 | 0 Lux to 200   | ) KLux                                                             | <10,000 Lux = +/-3% rdg +/-8d         | <1000 = 0.1 |
|                        | 0 Fc to 20 KFc |                                                                    | >10,000 Lux = +/-4% rdg +/-10d        | >1000 = 1.0 |
| Sampling Rate:         |                | 2 rdgs per second                                                  |                                       |             |
| Spectral Response:     |                | CIE photopic (CIE human eye resonse curve)                         |                                       |             |
| Spectral Accuracy:     |                | CIE Vλfunction (f1' ≤ 6%, f2' ≥ 2%)                                |                                       |             |
| Over Range Indication: |                | LCD displays "-OL-" or "-LO-"                                      |                                       |             |
| Photo Detector:        |                | Silicon photo-diode with spectral response filter                  |                                       |             |
| Power Off:             |                | Auto shut down after 15 mins inactivity (unless auto off disabled) |                                       |             |
| Operating Conditions:  |                | -20 to +60°C&F / 10 to 90%RH                                       |                                       |             |
| Storage Conditions:    |                | -20 to +60°C&F / 10 to 75%RH                                       |                                       |             |
| Battery:               |                | 3 x AAA (included)                                                 |                                       |             |
|                        |                | Average life - 60 hours on continuous use                          |                                       |             |
| Dimensions:            |                | LCD: 30 x 28mm                                                     |                                       |             |
|                        |                | Net: 1                                                             | 74.5 x 56 x 30.5mm                    |             |
|                        |                | Gross: 2                                                           | 247 x 130 x 43mm                      |             |
| Weight:                |                | Meter: 115.5g (including batteries)                                |                                       |             |
|                        |                | Paper: 1                                                           | 9g (card, instructions & certificate) |             |
|                        |                |                                                                    | 37g                                   |             |
|                        |                | Gross: 1                                                           | 71.5g                                 |             |

| • | Light level and temperature measurement |
|---|-----------------------------------------|
| • | Selectable units LUX/FC and °C/F        |
| • | Automatic measurement                   |

Over range indication