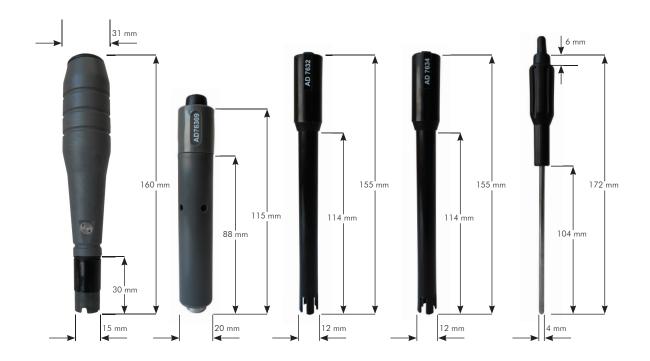

|                    | AD8001/3                                                                                                                                                                                                                                                                                         | AD76309                                                                                                                                                                                                                                                                                                                                                                                                                                                                                                             | AD7632                                                                                                                             | AD7634                                                                                                                  | AD7662                                                                      |
|--------------------|--------------------------------------------------------------------------------------------------------------------------------------------------------------------------------------------------------------------------------------------------------------------------------------------------|---------------------------------------------------------------------------------------------------------------------------------------------------------------------------------------------------------------------------------------------------------------------------------------------------------------------------------------------------------------------------------------------------------------------------------------------------------------------------------------------------------------------|------------------------------------------------------------------------------------------------------------------------------------|-------------------------------------------------------------------------------------------------------------------------|-----------------------------------------------------------------------------|
| Description        | Galvanic DO probe<br>with built-in temperature<br>sensor, ATC.<br>Unlike polarographic<br>probes, galvanic DO<br>probes require no<br>conditioning time.<br>When you need to<br>measure multiple<br>samples, in a given<br>period of time, simply<br>turn on the meter and<br>measure on demand. | <ul> <li>4-ring EC/TDS probe<br/>with built-in temperature<br/>sensor, ATC.</li> <li>The potentiometric<br/>method eliminates<br/>polarization and thus is<br/>the most accurate way<br/>to measure electrical<br/>conductivity in liquids.<br/>The probe can also<br/>measure in a wider<br/>conductivity range<br/>because it does not<br/>suffer from electrolysis.<br/>The probes are ideal for<br/>high temperature<br/>applications, are easier<br/>to clean and provide<br/>more stable readings.</li> </ul> | EC amperometric probe<br>with built-in NTC sensor<br>which provides<br>temperature<br>compensated<br>conductivity<br>measurements. | TDS amperometric<br>probe with built-in NTC<br>sensor which provides<br>temperature<br>compensated TDS<br>measurements. | Temperature probe for<br>liquid and air<br>applications, with<br>NTC sensor |
| Tip/Shape          | Screw cap DO<br>membrane                                                                                                                                                                                                                                                                         |                                                                                                                                                                                                                                                                                                                                                                                                                                                                                                                     | 2 pins                                                                                                                             | 2 pins                                                                                                                  | AISI 316 stainless steel                                                    |
| Temperature Sensor | Yes                                                                                                                                                                                                                                                                                              | Yes                                                                                                                                                                                                                                                                                                                                                                                                                                                                                                                 | Yes                                                                                                                                | Yes                                                                                                                     | Yes                                                                         |
| Body Material      |                                                                                                                                                                                                                                                                                                  |                                                                                                                                                                                                                                                                                                                                                                                                                                                                                                                     | PEI                                                                                                                                |                                                                                                                         | fiber-reinforced<br>polypropylene handle                                    |
| Cable              | 3m (9.9′)                                                                                                                                                                                                                                                                                        | Coaxial: 1m (3.3′)                                                                                                                                                                                                                                                                                                                                                                                                                                                                                                  | Coaxial: 2m (6.6′)                                                                                                                 | Coaxial: 2m (6.6′)                                                                                                      | Coaxial: 1m (3.3′)                                                          |
| Connector          | DIN                                                                                                                                                                                                                                                                                              | metallic DIN 7                                                                                                                                                                                                                                                                                                                                                                                                                                                                                                      | No                                                                                                                                 | No                                                                                                                      | phono plug                                                                  |