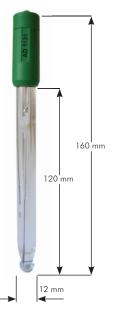

|                                           | AD1230B                     | AD1286                  | AD1131B                                 | AD3230B                                                     |  |
|-------------------------------------------|-----------------------------|-------------------------|-----------------------------------------|-------------------------------------------------------------|--|
| Description                               | Combination pH electrode    | pH electrode            | Refillable, combination pH<br>electrode | Gel filled, combination ORP electrode with platinum contact |  |
| Reference                                 | Double, Ag/AgCl             | Double Ag/AgCl          | Double Ag/AgCl                          | Single Ag/AgCl                                              |  |
| Junction/Flow rate                        | Ceramic, single / 15-20µL/H | PTFE                    | Ceramic, single / 15-20µL/H             | Ceramic, single                                             |  |
| Electrolyte                               | Gel                         | Polymer                 | KCI 3.5M                                | Gel                                                         |  |
| Max. Pressure                             | 2 bar                       | 3 bar                   | 0.1 bar                                 | 2 bar                                                       |  |
| Range                                     | pH: 0 to 13                 | pH: 0 to 13             | pH: 0 to 13                             | ORP: +2000mV                                                |  |
| Recommended<br>Operational<br>Temperature | 0 to 70°C (32 to 158°F)     | 0 to 80°C (32 to 176°F) | 0 to 100°C (32 to 212°F)                | -5 to 70°C (23 to 158°F)                                    |  |
| Tip/Shape                                 | Spheric (dia: 7.5 mm)       | Spheric (dia: 7.5 mm)   | Spheric (dia: 9.5 mm)                   | Platinum pin                                                |  |
| Temperature Sensor                        | No                          | No                      | No                                      | No                                                          |  |
| Body Material                             | PEI                         | PEI                     | Glass                                   | PEI                                                         |  |
| Cable                                     | Coaxical: 1m (3.3′)         | Coaxical: 2m (6.6')     | Coaxical: 1m (3.3′)                     | Coaxical: 1m (3.3′)                                         |  |
| Connector                                 | BNC                         | BNC                     | BNC                                     | BNC                                                         |  |