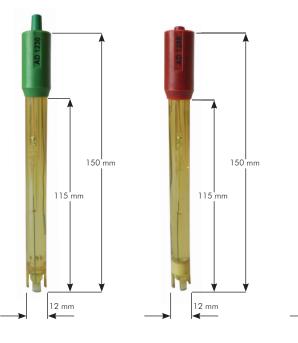

|                                           | AD1230B                     | AD1286                  | AD1131B                                 | AD3230B                                                     |  |
|-------------------------------------------|-----------------------------|-------------------------|-----------------------------------------|-------------------------------------------------------------|--|
| Description                               | Combination pH electrode    | pH electrode            | Refillable, combination pH<br>electrode | Gel filled, combination ORP electrode with platinum contact |  |
| Reference                                 | Double, Ag/AgCl             | Double Ag/AgCl          | Double Ag/AgCl                          | Single Ag/AgCl                                              |  |
| Junction/Flow rate                        | Ceramic, single / 15-20µL/H | PTFE                    | Ceramic, single / 15-20µL/H             | Ceramic, single                                             |  |
| Electrolyte                               | Gel                         | Polymer                 | KCI 3.5M                                | Gel                                                         |  |
| Max. Pressure                             | 2 bar                       | 3 bar                   | 0.1 bar                                 | 2 bar                                                       |  |
| Range                                     | pH: 0 to 13                 | pH: 0 to 13             | pH: 0 to 13                             | ORP: +2000mV                                                |  |
| Recommended<br>Operational<br>Temperature | 0 to 70°C (32 to 158°F)     | 0 to 80°C (32 to 176°F) | 0 to 100°C (32 to 212°F)                | -5 to 70°C (23 to 158°F)                                    |  |
| Tip/Shape                                 | Spheric (dia: 7.5 mm)       | Spheric (dia: 7.5 mm)   | Spheric (dia: 9.5 mm)                   | Platinum pin                                                |  |
| Temperature Sensor                        | No                          | No                      | No                                      | No                                                          |  |
| Body Material                             | PEI                         | PEI                     | Glass                                   | PEI                                                         |  |
| Cable                                     | Coaxical: 1m (3.3′)         | Coaxical: 2m (6.6')     | Coaxical: 1m (3.3′)                     | Coaxical: 1m (3.3′)                                         |  |
| Connector                                 | BNC                         | BNC                     | BNC                                     | BNC                                                         |  |