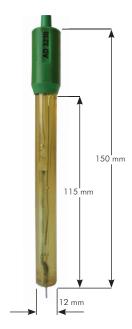

|                                           | AD1230B                     | AD1286                  | AD1131B                                 | AD3230B                                                     |  |
|-------------------------------------------|-----------------------------|-------------------------|-----------------------------------------|-------------------------------------------------------------|--|
| Description                               | Combination pH electrode    | pH electrode            | Refillable, combination pH<br>electrode | Gel filled, combination ORP electrode with platinum contact |  |
| Reference                                 | Double, Ag/AgCl             | Double Ag/AgCl          | Double Ag/AgCl                          | Single Ag/AgCl                                              |  |
| Junction/Flow rate                        | Ceramic, single / 15-20µL/H | PTFE                    | Ceramic, single / 15-20µL/H             | Ceramic, single                                             |  |
| Electrolyte                               | Gel                         | Polymer                 | KCI 3.5M                                | Gel                                                         |  |
| Max. Pressure                             | 2 bar                       | 3 bar                   | 0.1 bar                                 | 2 bar                                                       |  |
| Range                                     | pH: 0 to 13                 | pH: 0 to 13             | pH: 0 to 13                             | ORP: +2000mV                                                |  |
| Recommended<br>Operational<br>Temperature | 0 to 70°C (32 to 158°F)     | 0 to 80°C (32 to 176°F) | 0 to 100°C (32 to 212°F)                | -5 to 70°C (23 to 158°F)                                    |  |
| Tip/Shape                                 | Spheric (dia: 7.5 mm)       | Spheric (dia: 7.5 mm)   | Spheric (dia: 9.5 mm)                   | Platinum pin                                                |  |
| Temperature Sensor                        | No                          | No                      | No                                      | No                                                          |  |
| Body Material                             | PEI                         | PEI                     | Glass                                   | PEI                                                         |  |
| Cable                                     | Coaxical: 1m (3.3′)         | Coaxical: 2m (6.6')     | Coaxical: 1m (3.3′)                     | Coaxical: 1m (3.3′)                                         |  |
| Connector                                 | BNC                         | BNC                     | BNC                                     | BNC                                                         |  |