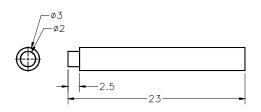

## Stock Bracket Assembly

Figure 7 Views of the Support Adjusting Screw

Figure 8 Top and front views of the Thrust Bearing