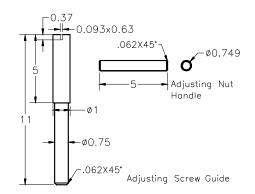

Stock Bracket Assembly

## **Stock Bracket Assembly**

In this project, you will create the Stock Bracket assembly shown in Figure 1. The details of the components of the Stock Bracket assembly are shown in Figures 2 through 8.



Figure 1 The Stock Bracket assembly



Figure 2 Top and front views of the Stock Support Base

1

## **IR**sanat.com

**Student Project** 





Figure 3 Front and right-side views of the Stock Support Roller

Figure 4 Top and front views of the Adjusting Screw Nut



Figure 5 Front and right-side views of the Support Roller Bracket



Figure 6 Views of the Adjusting Nut Handle and Adjusting Screw Guide



## Stock Bracket Assembly



Figure 7 Views of the Support Adjusting Screw



Figure 8 Top and front views of the Thrust Bearing