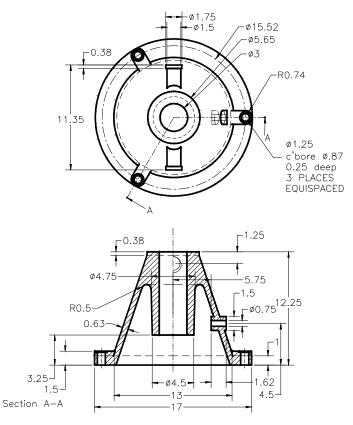

Figure 1 The Stock Bracket assembly

Figure 2 Top and front views of the Stock Support Base

1