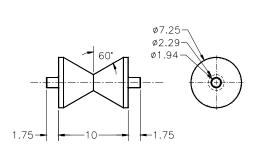

## Stock Bracket Assembly

Figure 7 Views of the Support Adjusting Screw

Figure 8 Top and front views of the Thrust Bearing