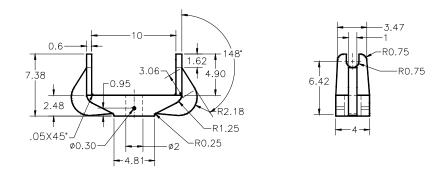

Figure 1 The Stock Bracket assembly

Figure 2 Top and front views of the Stock Support Base

1