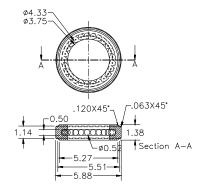

## Stock Bracket Assembly

Figure 7 Views of the Support Adjusting Screw

Figure 8 Top and front views of the Thrust Bearing