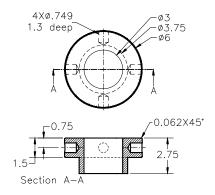

## Stock Bracket Assembly

Figure 7 Views of the Support Adjusting Screw

Figure 8 Top and front views of the Thrust Bearing